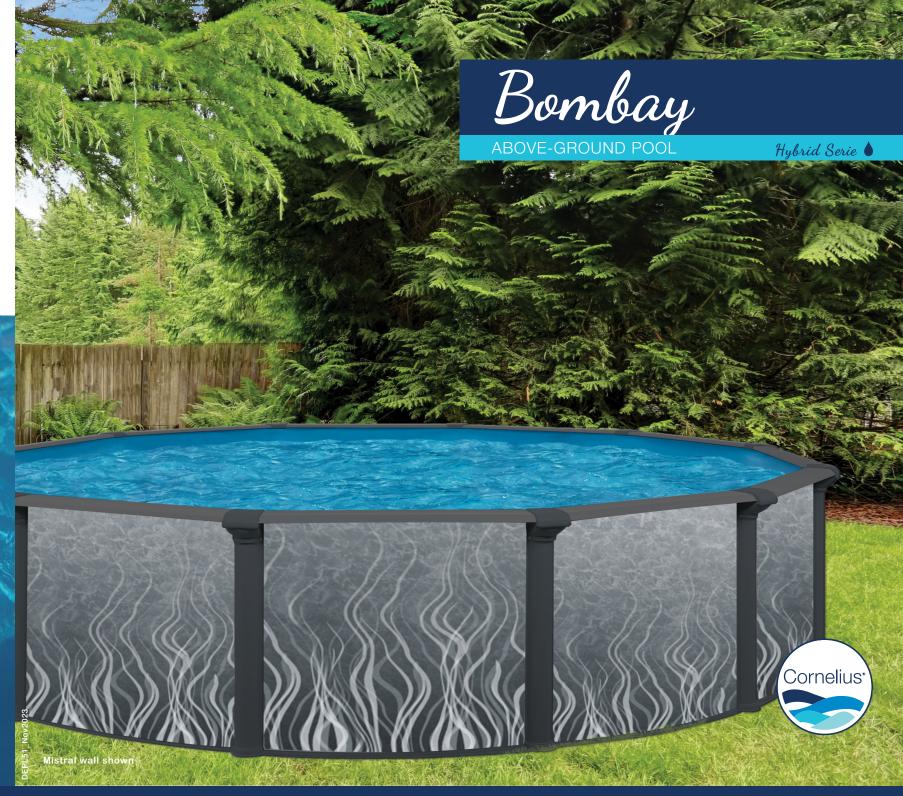

45

Our pool brings unique style and beauty to your yard with design-inspired walls. Cool Dark Gray colored co-ordinated posts and top ledges add a graceful touch. This new Cornelius pool look complements any backyard, looks beautiful year after year and adds value to your lifestyle.

Our extruded resin 7" ledges and 6" painted galvanized steel uprights with krystal kote sealant provides years of lasting beauty and quality. Unique interlocking resin caps, resin foot collars/connectors combo, injected resin top and bottom tracks and top connectors complete the look and adds strength for a pool that will last for summers to come.