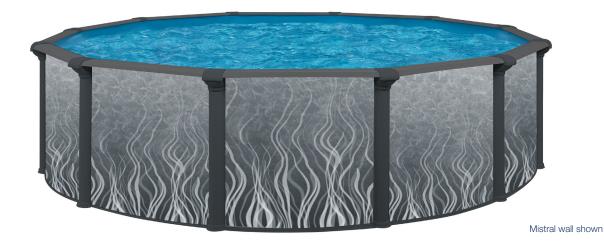

45

Our pool brings unique style and beauty to your yard with design-inspired walls. Cool Dark Gray colored co-ordinated posts and top ledges add a graceful touch. This new Cornelius pool look complements any backyard, looks beautiful year after year and adds value to your lifestyle.

Our extruded resin 7" ledges and 6" painted galvanized steel uprights with krystal kote sealant provides years of lasting beauty and quality. Unique interlocking resin caps, resin foot collars/connectors combo, injected resin top and bottom tracks and top connectors complete the look and adds strength for a pool that will last for summers to come.