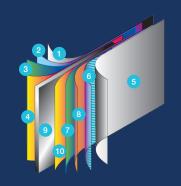

## Steel wall Components

- 2. Molten zinc coat
- 3. Primer coat
- 4. Application of an alkaline solution to cleanse the oxides
- 5. Ultra-resistant polymer
- 6. Heat-hardened inlay
- 7. Primer coat
- 8. Chromate anti-rust coat
- 9. Steel wall core
- 10. Application of an alkaline solution to cleanse the oxides